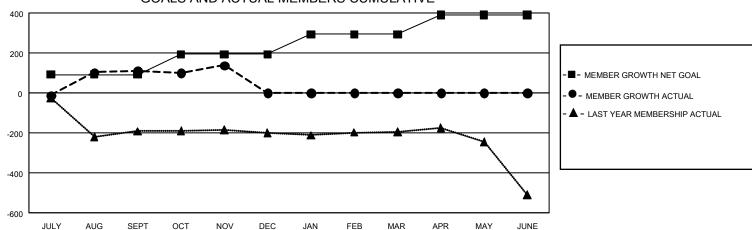

## GMT MONTHLY MEMBERSHIP PROGRESS REPORT

Multiple District 110

**LOCATION: NETHERLANDS** 

Results as of: 11/30/2019

GMT CA 4

| Clubs                 |               |           |               | Members               |                       |                         |                                                    |  |
|-----------------------|---------------|-----------|---------------|-----------------------|-----------------------|-------------------------|----------------------------------------------------|--|
| RESULTS FOR 2019-2020 |               |           |               | RESULTS FOR 2019-2020 |                       |                         |                                                    |  |
| QUARTER               | NEW CLUB GOAL | NEW CLUBS | DROPPED CLUBS | QUARTER MEMB          | ER GROWTH NET<br>GOAL | MEMBER GROWTH<br>ACTUAL | DROPPED<br>MEMBERS ACTUAL<br>(including transfers) |  |
| JULY/AUG/SEPT         | 3             | 0         | 0             | JULY/AUG/SEPT         | 276                   | 227                     | 107                                                |  |
| OCT/NOV/DEC           | 6             | 0         | 0             | OCT/NOV/DEC           | 306                   | 115                     | 71                                                 |  |
| JAN/FEB/MAR           | 6             | 0         | 0             | JAN/FEB/MAR           | 300                   | 0                       | 0                                                  |  |
| APR/MAY/JUNE          | 9             | 0         | 0             | APR/MAY/JUNE          | 285                   | 0                       | 0                                                  |  |