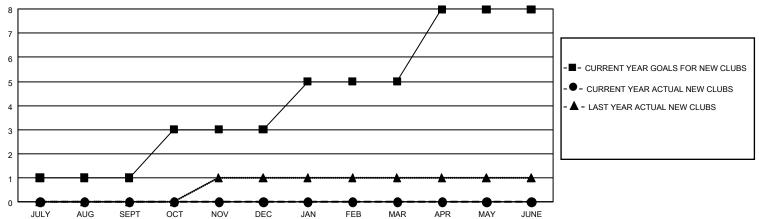

## GMT MONTHLY MEMBERSHIP PROGRESS REPORT

Multiple District 110

**LOCATION: NETHERLANDS** 

Results as of: 11/30/2019

GMT CA 4

| Clubs                 |               |           |               | Members               |                       |                         |                                                    |  |
|-----------------------|---------------|-----------|---------------|-----------------------|-----------------------|-------------------------|----------------------------------------------------|--|
| RESULTS FOR 2019-2020 |               |           |               | RESULTS FOR 2019-2020 |                       |                         |                                                    |  |
| QUARTER               | NEW CLUB GOAL | NEW CLUBS | DROPPED CLUBS | QUARTER MEMB          | ER GROWTH NET<br>GOAL | MEMBER GROWTH<br>ACTUAL | DROPPED<br>MEMBERS ACTUAL<br>(including transfers) |  |
| JULY/AUG/SEPT         | 3             | 0         | 0             | JULY/AUG/SEPT         | 276                   | 227                     | 107                                                |  |
| OCT/NOV/DEC           | 6             | 0         | 0             | OCT/NOV/DEC           | 306                   | 115                     | 71                                                 |  |
| JAN/FEB/MAR           | 6             | 0         | 0             | JAN/FEB/MAR           | 300                   | 0                       | 0                                                  |  |
| APR/MAY/JUNE          | 9             | 0         | 0             | APR/MAY/JUNE          | 285                   | 0                       | 0                                                  |  |